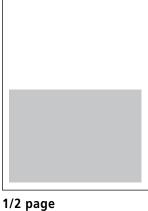

#### **Advertising dimensions**

1/1 page 210 x 297 mm

1/1 page 170 x 259 mm

210 x 147 mm

170 x 128 mm

1/4 page 83 x 128 mm

1/16 page 40 x 62 mm

1/4 page 170 x 62 mm