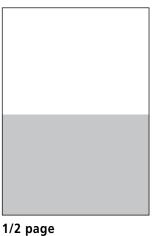

#### **Advertising dimensions**

1/1 page 210 x 297 mm

1/1 page 170 x 259 mm

210 x 147 mm

170 x 128 mm

1/4 page 83 x 128 mm

1/16 page 40 x 62 mm

1/4 page 170 x 62 mm