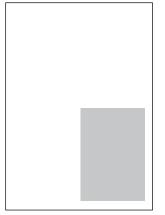

#### **Advertising dimensions**

1/1 page 210 x 297 mm

1/1 page 170 x 259 mm

210 x 147 mm

170 x 128 mm

1/4 page 83 x 128 mm

1/16 page 40 x 62 mm

1/4 page 170 x 62 mm

#### 1/8 page 83 x 62 mm