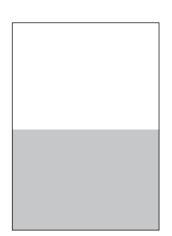

## **Advertising dimensions**

**1/1 page** 210 x 297 mm

**1/1 page** 170 x 259 mm

**1/2 page** 210 x 147 mm

**1/2 page** 170 x 128 mm

**1/4 page** 83 x 128 mm

**1/4 page** 170 x 62 mm

1/8 page 83 x 62 mm