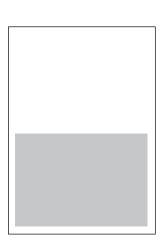

## **Advertising dimensions**

**1/1 page** 210 x 297 mm

**1/1 page** 170 x 259 mm

**1/2 page** 210 x 147 mm

**1/2 page** 170 x 128 mm

**1/4 page** 83 x 128 mm

**1/4 page** 170 x 62 mm

1/8 page 83 x 62 mm