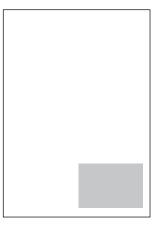

## **Advertising dimensions**

**1/1 page** 210 x 297 mm

**1/1 page** 170 x 259 mm

**1/2 page** 210 x 147 mm

**1/2 page** 170 x 128 mm

**1/4 page** 83 x 128 mm

**1/4 page** 170 x 62 mm

1/8 page 83 x 62 mm