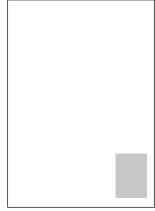

## **Advertising dimensions**

**1/1 page** 210 x 297 mm

**1/1 page** 170 x 259 mm

**1/2 page** 210 x 147 mm

**1/2 page** 170 x 128 mm

**1/4 page** 83 x 128 mm

**1/4 page** 170 x 62 mm

1/8 page 83 x 62 mm