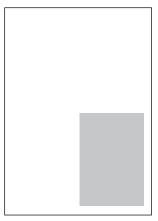

## **Advertising dimensions**

**1/1 page** 210 x 297 mm

**1/1 page** 170 x 259 mm

**1/2 page** 210 x 147 mm

**1/2 page** 170 x 128 mm

**1/4 page** 83 x 128 mm

**1/4 page** 170 x 62 mm

1/8 page 83 x 62 mm